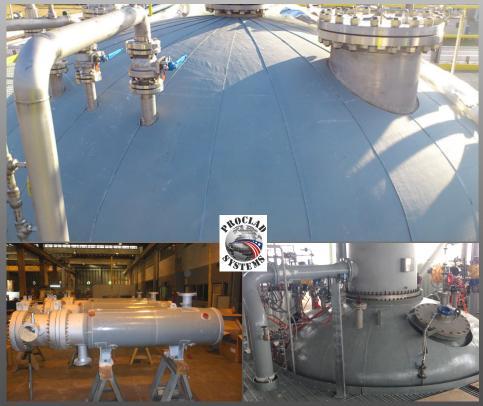

## ProClad Tank Head and Panel System

ProClad Tank Head and Panel system is ideal for tanks or vessels that require high resistance to mechanical abuse and require long life cycles. The ProClad Tank System does not require block insulation such as Calcium Silicate or Cellular Glass to be used, the strength of ProClad allows all types of insulation including fibreglass, mineral wool, and

aerogels.

Benefits of ProClad: Reduces CUI risk Easy, Fast Installation Will not dimple like metal More resistant to foot traffic than metal Better chemical resistance Ideal for hot and cold systems Can be used with all types of insulation systems including Aerogel Typical Applications for ProClad: Process Vessels Storage Tanks Mixing Tanks Prefabricated Vessels