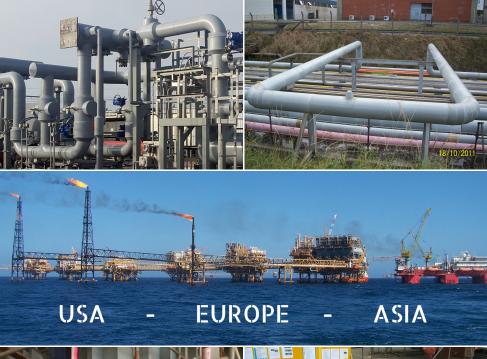

## **ProClad Applications**

ProClad systems are manufacturers of a new type of non-metallic cladding system. Our polyester resin composite system offers great mechanical properties. Ideal for preinsulation or areas where there is a high risk of CUI, ProClad works with any insulation system and will allow the system to perform at its highest level. With the ability to make long radius and short radius 90's as well as the standard tees, ProClad is easily installed with the use of the exclusive ProClad adhesive system. This creates a flexible design that allows for the expansion/contraction of the system yet keeps the system fully sealed,

allowing for greater assurance against corrosion-under-insulation (CUI).

- Features or ProClad:
- Made to exacting tolerances:
- Meets ASTM C-450 and C-585
- Meets ASTM E-84 25/50 Smoke and Flame requirement
- High UV resistance
- Long Radius and Short Radius Elbows, Equal and Reducing Tees, and Endcaps available
- Easily installed indoor or outdoor

- Benefits of ProClad:
- Reduces CUI risk
- Easily handled
- Will not dimple like metal
- More resistant to foot traffic than metal
- Better chemical resistance
- Ideal for hot and cold systems
- Can be used with all types of insulation systems including Aerogel