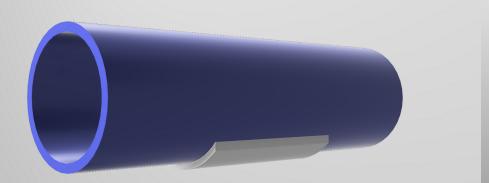

## **ProClad Wearpads**

ProClad Systems LLC offers a prefabricated Wearpad up to 6mm thick for simple site installation. High mechanical strength with good resistance to impact and abrasion. Alternative to steel wear pad and pipe shoe. Provide a non-metallic barrier between the pipe and steel support which will effectively and economically prevent corrosion at the pipe support location.