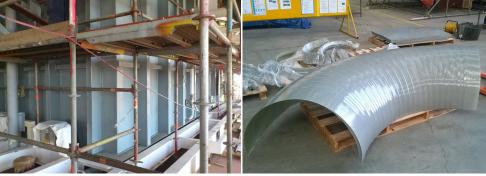

## **ProClad Applications**

ProClad systems are manufacturers of a new type of non-metallic cladding system. Our polyester resin composite system offers great mechanical properties. Ideal for preinsulation or areas where there is a high risk of CUI, ProClad works with any insulation system and will allow the system to perform at its highest level. With the ability to make long radius and short radius 90's as well as the standard tees, ProClad is easily installed with the use of the exclusive ProClad adhesive system. This creates a flexible design that allows for the expansion/contraction of the system yet keeps the system fully sealed,

allowing for greater assurance against corrosion-under-insulation (CUI).

- Features or ProClad:
- Made to exacting tolerances:
- Meets ASTM C-450 and C-585
- Meets ASTM E-84 25/50 Smoke and Flame requirement
- High UV resistance
- Long Radius and Short Radius Elbows, Equal and Reducing Tees, and Endcaps available
- Easily installed indoor or outdoor

- Benefits of ProClad:
- Reduces CUI risk
- Easily handled
- Will not dimple like metal
- More resistant to foot traffic than metal
- Better chemical resistance
- Ideal for hot and cold systems
- Can be used with all types of insulation systems including Aerogel