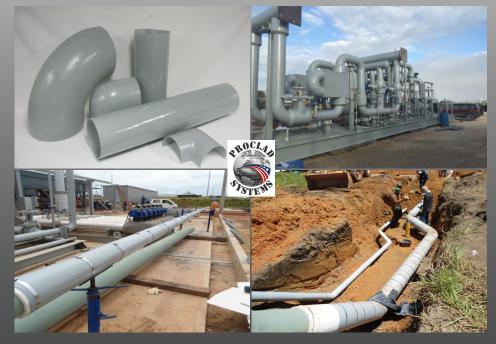

## **ProClad Applications**

ProClad systems are manufacturers of a new type of non-metallic cladding system. Our polyester resin composite system offers great mechanical properties. Ideal for preinsulation or areas where there is a high risk of CUI, ProClad works with any insulation system and will allow the system to perform at its highest level. With the ability to make long radius and short radius 90's as well as the standard tees, ProClad is easily installed with the use of the exclusive ProClad adhesive system. This creates a flexible design that allows for the expansion/contraction of the system yet keeps the system fully sealed,

allowing for greater assurance against corrosion-under-insulation (CUI).

- Features or ProClad:
- Made to exacting tolerances:
- Meets ASTM C-450 and C-585
- Meets ASTM E-84 25/50 Smoke and Flame requirement
- High UV resistance
- Long Radius and Short Radius Elbows, Equal and Reducing Tees, and Endcaps available
- Easily installed indoor or outdoor

- Benefits of ProClad:
- Reduces CUI risk
- Easily handled
- Will not dimple like metal
- More resistant to foot traffic than metal
- Better chemical resistance
- Ideal for hot and cold systems
- Can be used with all types of insulation systems including Aerogel